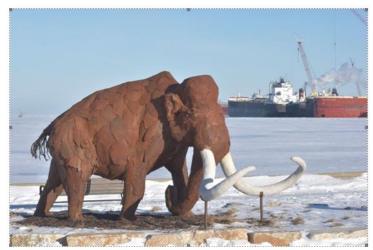

<u>Directory</u> <u>Map</u>

Carl Vanderheyden *Woolly,* 2017

Steel and concrete 8" (H) x 14" (W)